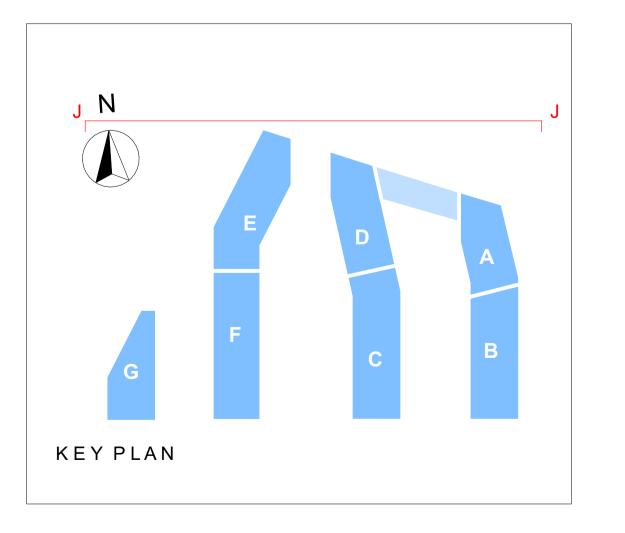

North Elevation

## NOTES

WALL FINISHES TO BE BRICK/METAL/COMPOSITE CLADDING AS INDICATED. ROOFS TO BE GREEN ROOF TYPE. BALCONIES TO BE GLAZED.

| RIAI Planning Drawings DAVEY - SMITH   DAVEY + SMITH ARCHITECTS Unit 13,THE SEAPOINT BUILDING, 44-45 CLONTARF ROAD, CLONTARF, DUBLIN 3   PH: 01 2447638   EMAIL: info@davey-smith.com   WEB: www>davey-smith.com A R C H I T E C T S |                                             |  |                   |                        |
|--------------------------------------------------------------------------------------------------------------------------------------------------------------------------------------------------------------------------------------|---------------------------------------------|--|-------------------|------------------------|
| Layout ID:                                                                                                                                                                                                                           | D1809.P25                                   |  | Scale:<br>Job No: | 1:1250, 1:200<br>D1809 |
| Project:                                                                                                                                                                                                                             | roject: Santry Avenue LRD, Santry, Dublin 9 |  | Series:           | Planning Drawings      |
| Project.                                                                                                                                                                                                                             |                                             |  | Date:             | 05/03/2024             |
| Drawing Name:                                                                                                                                                                                                                        | Blocks A-G North Elevations                 |  | Status:           |                        |
| Drawing Name.                                                                                                                                                                                                                        |                                             |  | Revision:         |                        |
| THIS DRAWING TO BE READ IN CONJUNCTION WITH RELEVANT CONSULTANTS DRAWINGS - NOTIFY ARCHITECTS OF ANY DISCREPANCIES - CHECK DIMENSIONS ON-SITE - USE FIGURE DIMENSIONS ONLY - COPYRIGHT RESERVED FOR DAVEY & SMITH ARCHITECTS LTD.    |                                             |  |                   |                        |